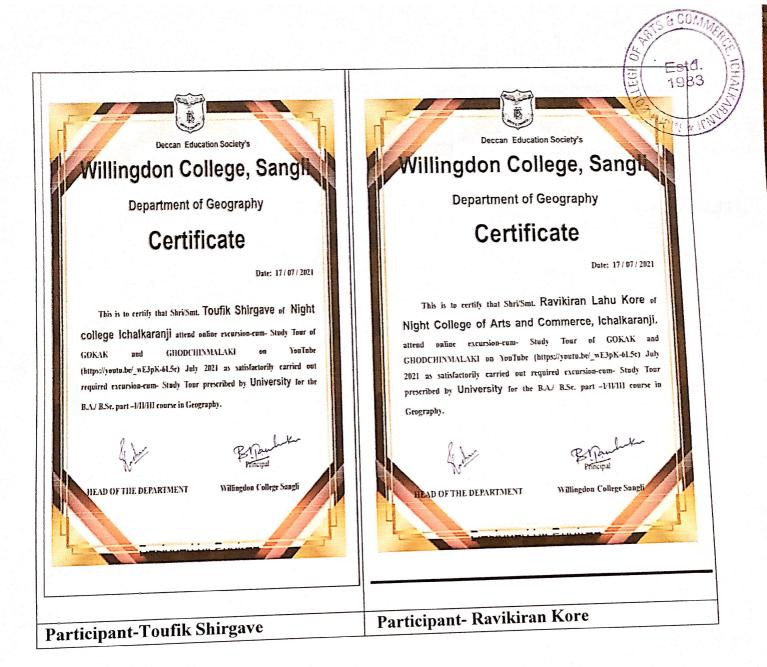

ipated in <b>Online Excursion-cum-Study</b><br><b>Tour</b> organized by Willingdon College, Sangli. Total<br>06 students along with Prof.R.L.Kore participated in<br>the online Excursion-cum-study tour. We visited<br>world famous Gokak waterfall and Godchinmalaki<br>rapid in Karnataka. It was quite new and nice<br>experience. Students experienced so many<br>geographical River landforms created in the River o<br>Ghatprabha and Markandeya. They observed Gokal<br>and Godchinmalaki waterfall, fluvial pot holes in<br>Ghatprabha River bed and unique river landform lik<br>rapid in River Markandeya. Our student als<br>successfully passed the online exam on the stud<br>tour. |

R.L. Kore

(Department of Geography & Study Tour)

Principa Ð. Principal, Night College of Arts & Commerce Ichalkaranji





R.L. Kore

(Department of Geography)

Night College of Arts & Commerce Ichalkaranji.





# Night College of Arts and Commerce Ichalkaranji.

# 2020-2021

| Name of the<br>Activity     | URDU Day Online Lecturer & Urdu Quiz                                                                                                                                                                                                                                                                                                                                                                                                          |
|-----------------------------|----------------------------------------------------------------------------------------------------------------------------------------------------